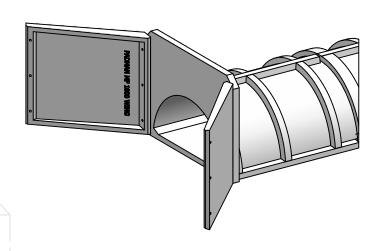

- 1 Maxiflow 1800 Male Headwall
- 1 Maxiflow 1800 Female Headwall

- 1 Maxiflow 1800 Male Headwall
- 1 Maxiflow 1800 Centre Female Male
- 1 Maxiflow 1800 Female Headwall

Maxiflow 1800 - 2 Piece Crossing General arrangement

- 1 Maxiflow 1800 Male Headwall
- 2 Maxiflow 1800 Centre Female Male
- 1 Maxiflow 1800 Female Headwall

- 1 Maxiflow 1800 Male Headwall
- 3 Maxiflow 1800 Centre Female Male
- 1 Maxiflow 1800 Female Headwall

- Erosion control wings are available and recommended in all applications.
- Longer crossings are available on request.