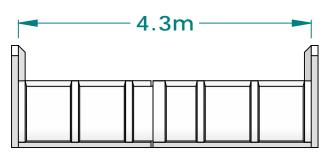

- 1 Maxiflow 1800 Male Headwall
- 1 Maxiflow 1800 Female Headwall

- 1 Maxiflow 1800 Male Headwall
- 1 Maxiflow 1800 Centre Female Male
- 1 Maxiflow 1800 Female Headwall

Maxiflow 1800 - 2 Piece Crossing General arrangement