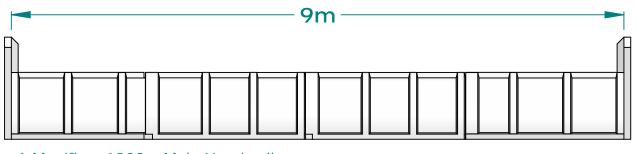

- Erosion control wings are available and recommended in all applications.
- Longer crossings are available on request.