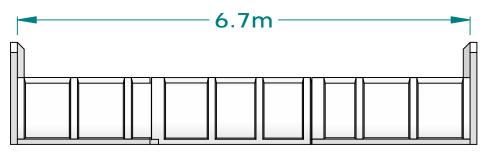

- 1 Maxiflow 1800 Male Headwall
- 2 Maxiflow 1800 Centre Female Male
- 1 Maxiflow 1800 Female Headwall

- 1 Maxiflow 1800 Male Headwall
- 3 Maxiflow 1800 Centre Female Male
- 1 Maxiflow 1800 Female Headwall