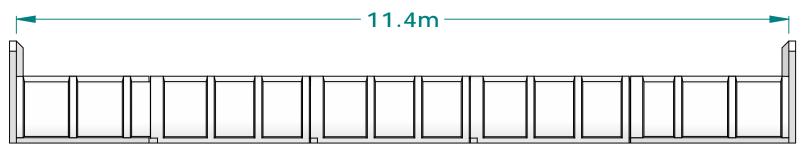

- 1 Maxiflow 1800 Male Headwall
- 1 Maxiflow 1800 Female Headwall

- 1 Maxiflow 1800 Male Headwall
- 1 Maxiflow 1800 Centre Female Male
- 1 Maxiflow 1800 Female Headwall

Maxiflow 1800 - 2 Piece Crossing General arrangement

- 1 Maxiflow 1800 Male Headwall
- 2 Maxiflow 1800 Centre Female Male
- 1 Maxiflow 1800 Female Headwall

- 1 Maxiflow 1800 Male Headwall
- 3 Maxiflow 1800 Centre Female Male
- 1 Maxiflow 1800 Female Headwall

- Erosion control wings are available and recommended in all applications.
- Longer crossings are available on request.

## Maxiflow 1800 - Crossings - PWS

© Padman Stops. This document is and shall remain the property of Padman Stops. Unauthorised use of this document in anyform is prohibited. Patents may apply.

All dimensions in millimetres unless otherwise stated.