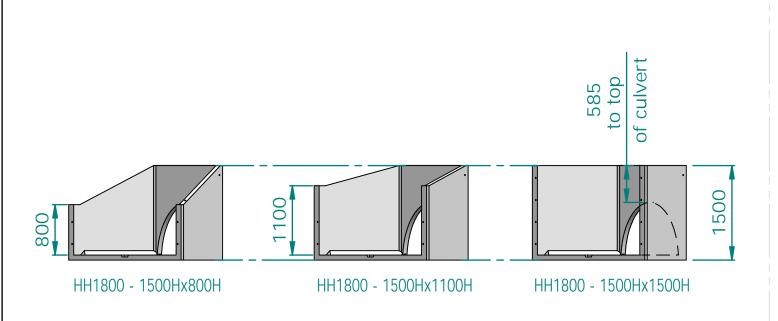

## HH1800 - Headwalls - Comparison

© Padman Stops. This document is and shall remain the property of Padman Stops. Unauthorised use of this document in anyform is prohibited. Patents may apply.

All dimensions in millimetres unless otherwise stated.