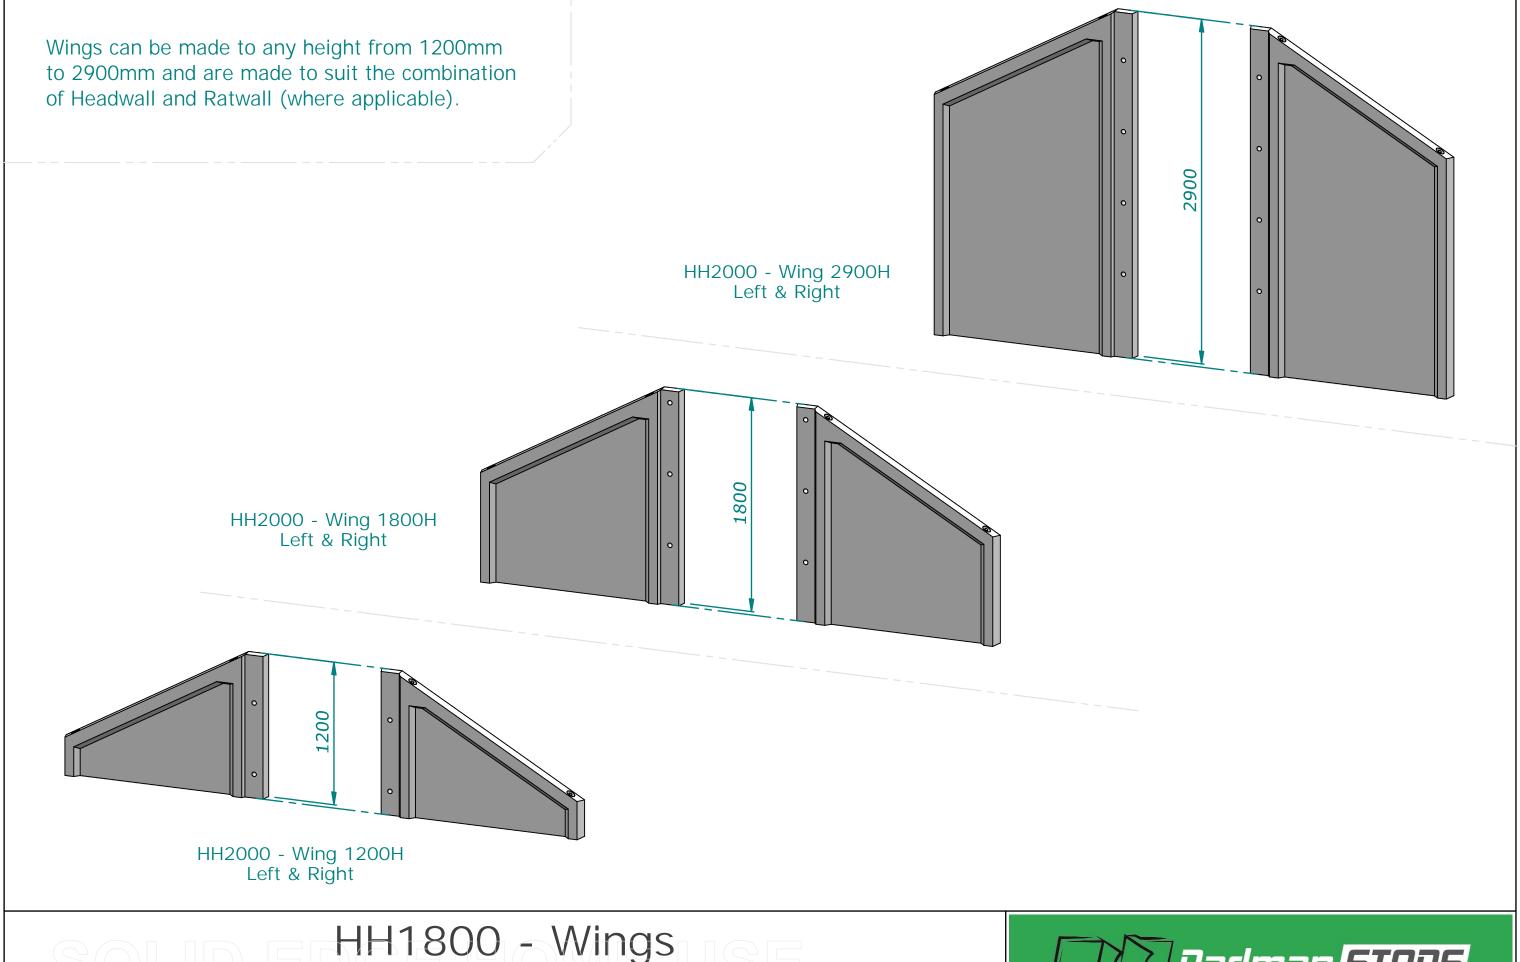

- Choose a HH1800 Headwall height of 1500mm, 1800mm, 2100mm or 2400mm.
- Choose sill wall heights for drops in sill levels over the crossing to suit your application or contact Padman Stops for advice.
- Wings are matched to the combination to suit your application.
- Ratwalls are available at 300mm and 500mm high.
- Choose a HH1800 Bubbler Sill or a PE1000 Bubbler where applicable.
- Add MF1800 Centre sections to reach the desired length of crossing.