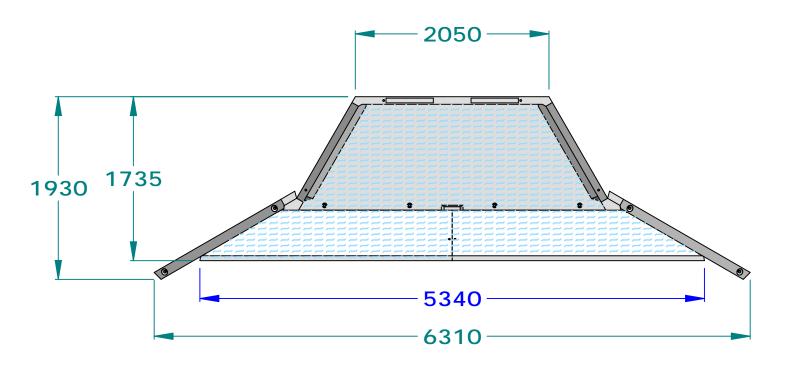

HH1800 - 1800H - Crossings

© Padman Stops. This document is and shall remain the property of Padman Stops. Unauthorised use of this document in anyform is prohibited. Patents may apply.

All dimensions in millimetres unless otherwise stated.