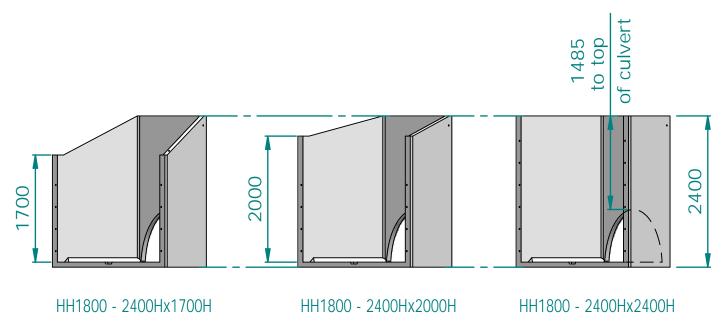

## HH1800 - Headwalls - Comparison

© Padman Stops. This document is and shall remain the property of Padman Stops. Unauthorised use of this document in anyform is prohibited. Patents may apply.

All dimensions in millimetres unless otherwise stated.

- Choose a HH1800 Headwall height of 1500mm, 1800mm, 2100mm or 2400mm.
- Choose sill wall heights for drops in sill levels over the crossing to suit your application or contact Padman Stops for advice.
- Wings are matched to the combination to suit your application.
- Ratwalls are available at 300mm and 500mm high.
- Choose a HH1800 Bubbler Sill or a PE1000 Bubbler where applicable.
- Add MF1800 Centre sections to reach the desired length of crossing.