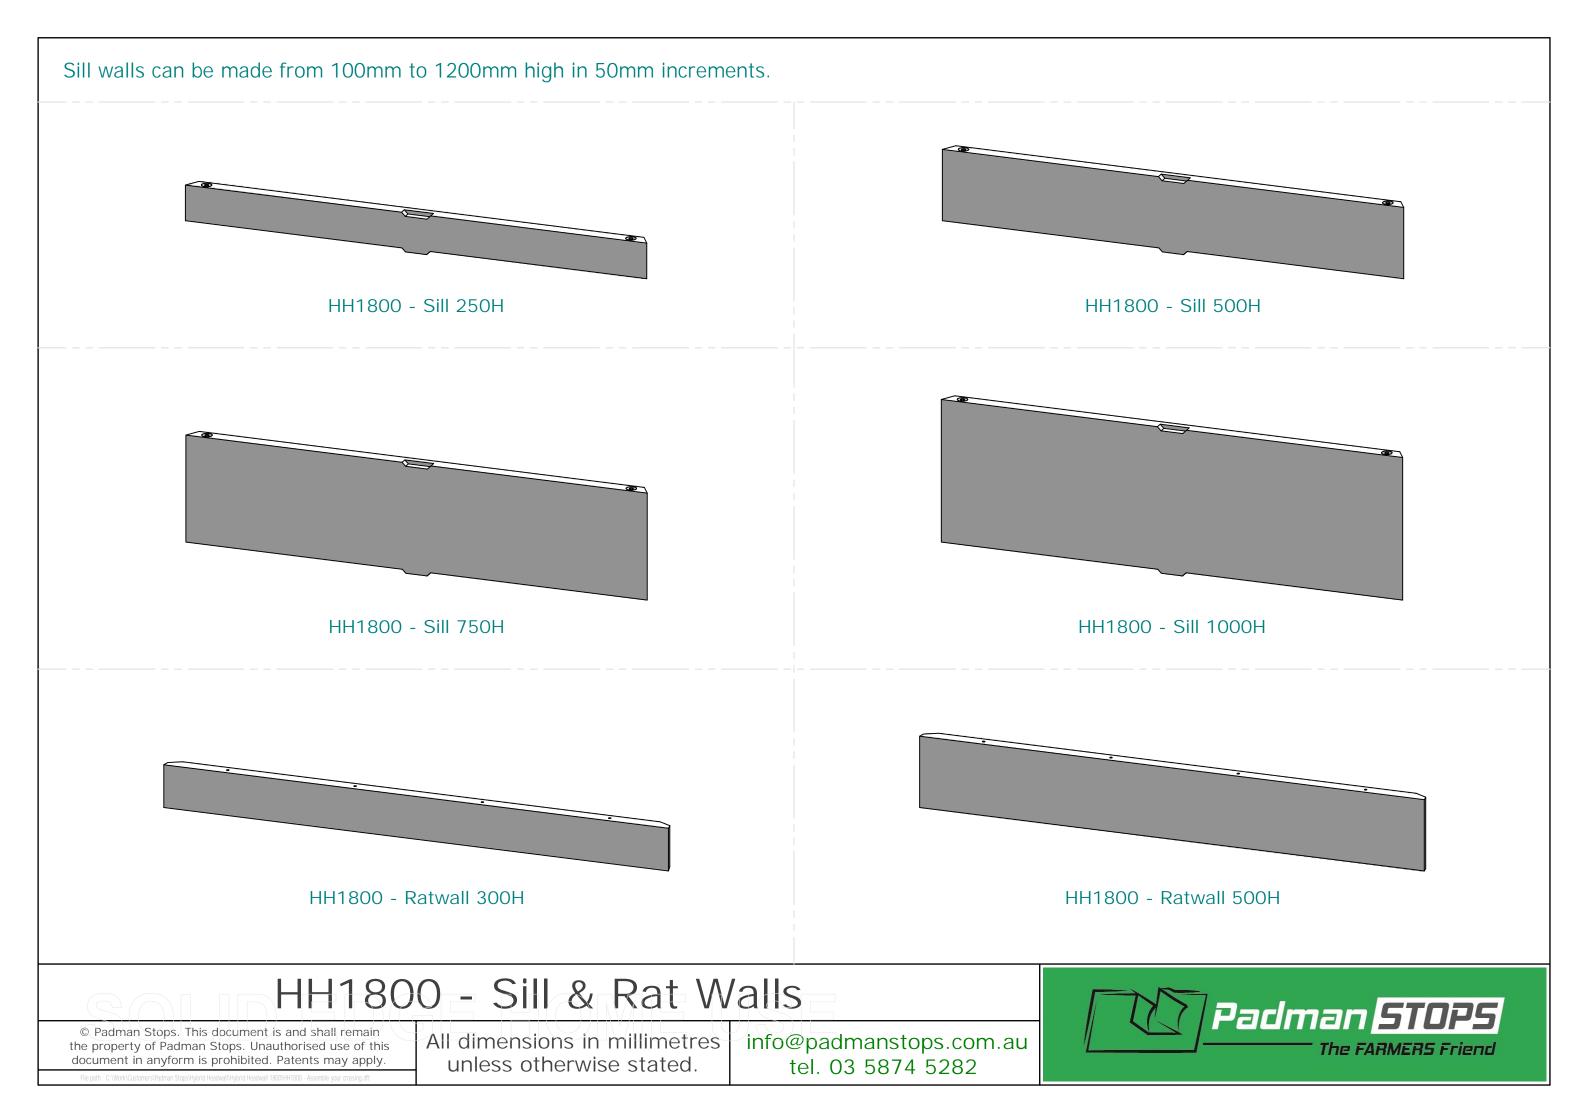

- Choose a HH1800 Headwall height of 1500mm, 1800mm, 2100mm or 2400mm.
- Choose sill wall heights for drops in sill levels over the crossing to suit your application or contact Padman Stops for advice.
- Wings are matched to the combination to suit your application.
- Ratwalls are available at 300mm and 500mm high.
- Choose a HH1800 Bubbler Sill or a PE1000 Bubbler where applicable.
- Add MF1800 Centre sections to reach the desired length of crossing.

HH1800 - Sill 250H

All dimensions in millimetres unless otherwise stated.