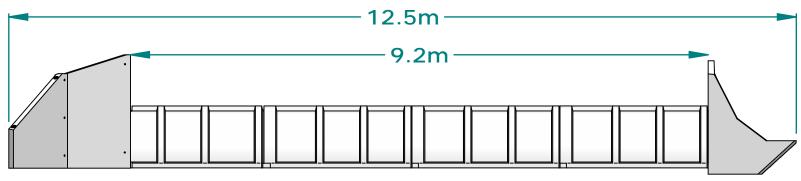

- 1 HH1800 1800Hx1400H
- 1 Maxiflow 1800 Male-Male
- 1 Maxiflow 1800 Female-Male
- 1 PE1000 Bubbler

Distance from HH1800 sill level to PE1000 Bubbler sill level to suit application: **0-1000** 

- 1 HH1800 1800Hx1400H
- 1 Maxiflow 1800 Male-Male
- 2 Maxiflow 1800 Female-Male
- 1 PE1000 Bubbler

- 1 HH1800 1800Hx1400H
- 1 Maxiflow 1800 Male-Male
- 3 Maxiflow 1800 Female-Male
- 1 PE1000 Bubbler

- For different sill level distances to suit your application consult with Padman Stops.
- Longer crossings are available on request.