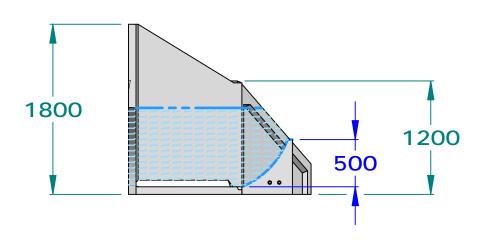

evel to suit application: **0-1000** 





- 1 HH1800 1800Hx1400H
- 1 Maxiflow 1800 Male-Male
- 2 Maxiflow 1800 Female-Male
- 1 PE1000 Bubbler



- 1 HH1800 1800Hx1400H
- 1 Maxiflow 1800 Male-Male
- 3 Maxiflow 1800 Female-Male
- 1 PE1000 Bubbler

- For different sill level distances to suit your application consult with Padman Stops.
- Longer crossings are available on request.

HH1800 - 1800H - Crossings

© Padman Stops. This document is and shall remain the property of Padman Stops. Unauthorised use of this document in anyform is prohibited. Patents may apply.

All dimensions in millimetres unless otherwise stated.







© Padman Stops. This document is and shall remain the property of Padman Stops. Unauthorised use of this

All dimensions in millimetres unless otherwise stated.











## HH1800 - 1800H - Bubbler

© Padman Stops. This document is and shall remain the property of Padman Stops. Unauthorised use of this document in anyform is prohibited. Patents may apply.

All dimensions in millimetres unless otherwise stated.