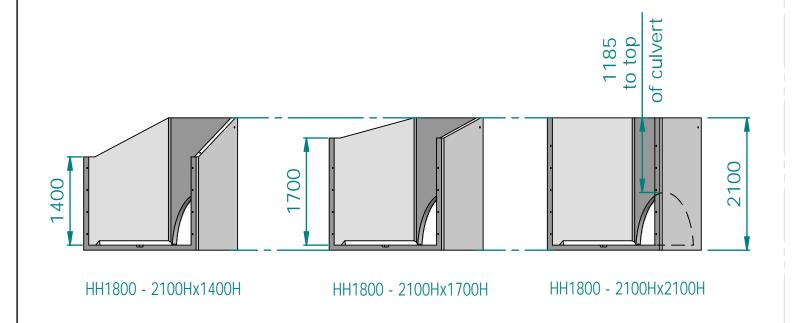

## HH1800 - Headwalls - Comparison

© Padman Stops. This document is and shall remain the property of Padman Stops. Unauthorised use of this document in anyform is prohibited. Patents may apply.

All dimensions in millimetres unless otherwise stated.

- Choose a HH1800 Headwall height of 1500mm, 1800mm, 2100mm or 2400mm.
- Choose sill wall heights for drops in sill levels over the crossing to suit your application or contact Padman Stops for advice.
- Wings are matched to the combination to suit your application.
- Ratwalls are available at 300mm and 500mm high.
- Choose a HH1800 Bubbler Sill or a PE1000 Bubbler where applicable.
- Add MF1800 Centre sections to reach the desired length of crossing.