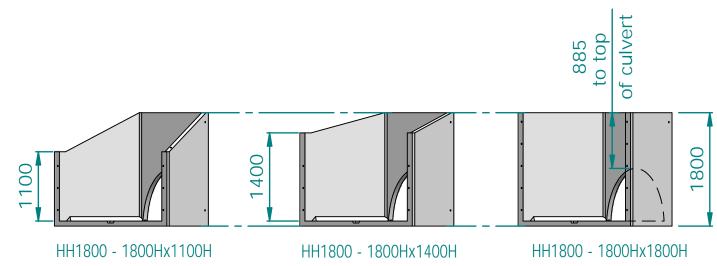

## HH1800 - 1800H - Options

HH1800 - 1800Hx1100H

© Padman Stops. This document is and shall remain the property of Padman Stops. Unauthorised use of this document in anyform is prohibited. Patents may apply.

## HH1800 - Headwalls - Comparison

© Padman Stops. This document is and shall remain the property of Padman Stops. Unauthorised use of this document in anyform is prohibited. Patents may apply.

All dimensions in millimetres unless otherwise stated.