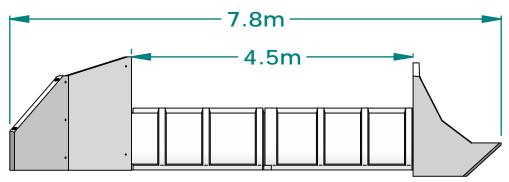

HH1800 - 1800H - Crossings

© Padman Stops. This document is and shall remain the property of Padman Stops. Unauthorised use of this document in anyform is prohibited. Patents may apply.

All dimensions in millimetres unless otherwise stated.

- 1 HH1800 1800Hx1400H
- 1 Maxiflow 1800 Male-Male
- 1 Maxiflow 1800 Female-Male
- 1 PE1000 Bubbler

Distance from HH1800 sill level to PE1000 Bubbler sill level to suit application: **0-1000** 

- 1 HH1800 1800Hx1400H
- 1 Maxiflow 1800 Male-Male
- 2 Maxiflow 1800 Female-Male
- 1 PE1000 Bubbler

- 1 HH1800 1800Hx1400H
- 1 Maxiflow 1800 Male-Male
- 3 Maxiflow 1800 Female-Male
- 1 PE1000 Bubbler

- For different sill level distances to suit your application consult with Padman Stops.
- Longer crossings are available on request.