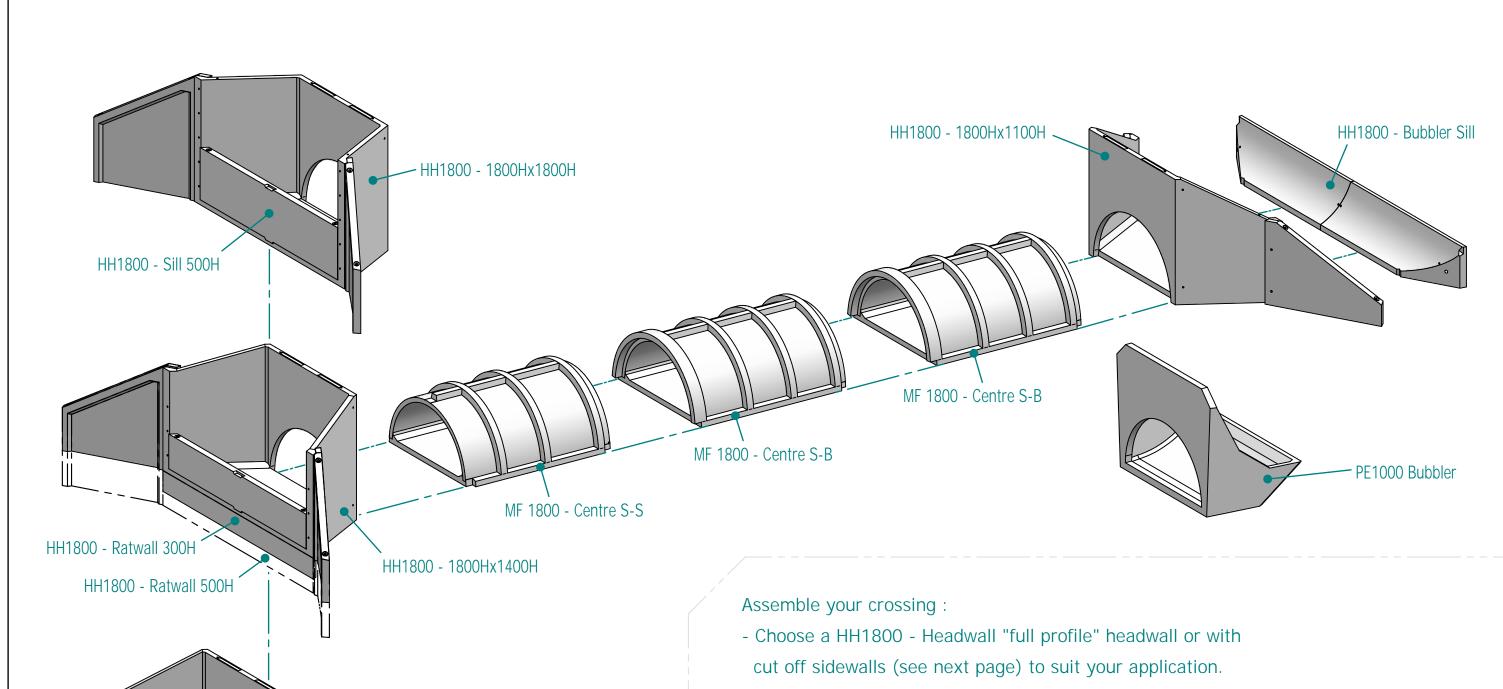

- Choose a HH1800 Headwall height of 1500mm, 1800mm, 2100mm or 2400mm.
- Choose sill wall heights for drops in sill levels over the crossing to suit your application or contact Padman Stops for advice.
- Wings are matched to the combination to suit your application.
- Ratwalls are available at 300mm and 500mm high.
- Choose a HH1800 Bubbler Sill or a PE1000 Bubbler where applicable.
- Add MF1800 Centre sections to reach the desired length of crossing.

HH1800 - 1800H - Crossings

© Padman Stops. This document is and shall remain the property of Padman Stops. Unauthorised use of this document in anyform is prohibited. Patents may apply.

All dimensions in millimetres unless otherwise stated.