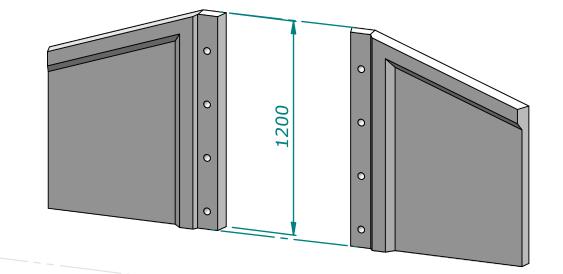

Wings can be made to any height from 500mm to 1800mm and are made to suit the combination of Headwall and Ratwall (where applicable).

HH1200 - Wing 1200H Left & Right

HH1200 - Wing 500H Left & Right

HH1200 - Wings