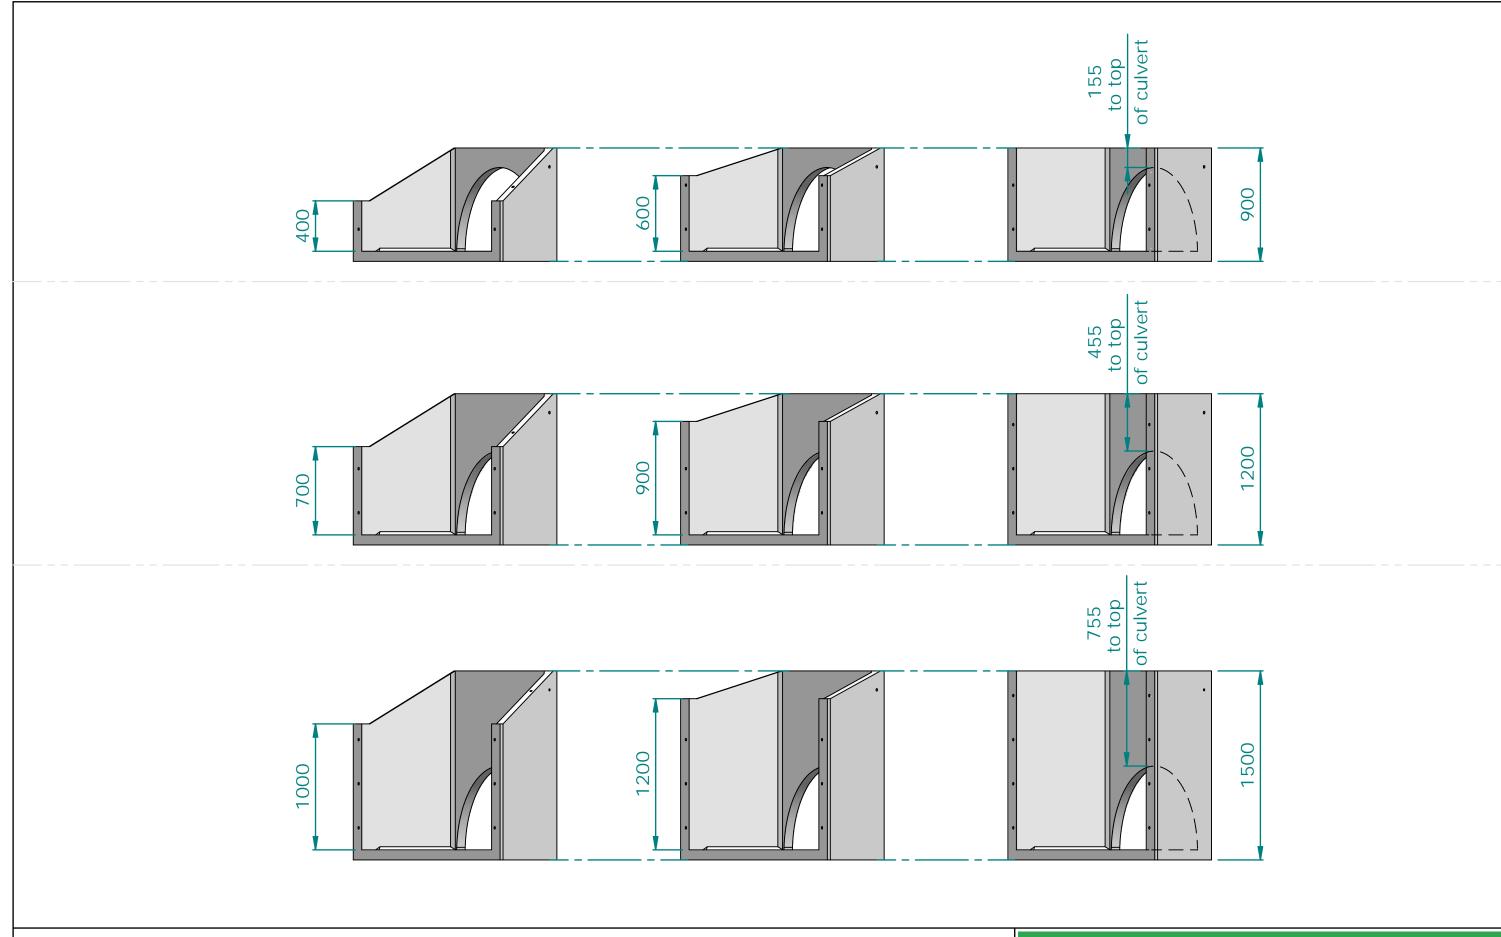

## HH1200 - Headwalls - Comparison

© Padman Stops. This document is and shall remain the property of Padman Stops. Unauthorised use of this document in anyform is prohibited. Patents may apply.

All dimensions in millimetres unless otherwise stated.