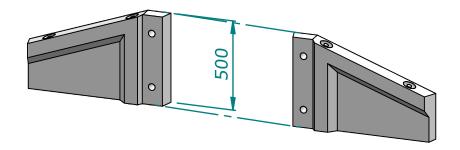

Wings can be made to any height from 500mm to 1800mm and are made to suit the combination of Headwall and Ratwall (where applicable).

HH1200 - Wing 1200H Left & Right

HH1200 - Wing 500H Left & Right

HH1200 - Wings