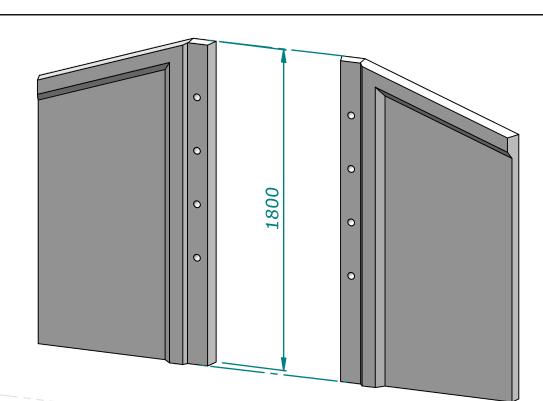

Wings can be made to any height from 500mm to 1800mm and are made to suit the combination of Headwall and Ratwall (where applicable).

HH1200 - Wing 1200H Left & Right

HH1200 - Wing 500H Left & Right

HH1200 - Wings