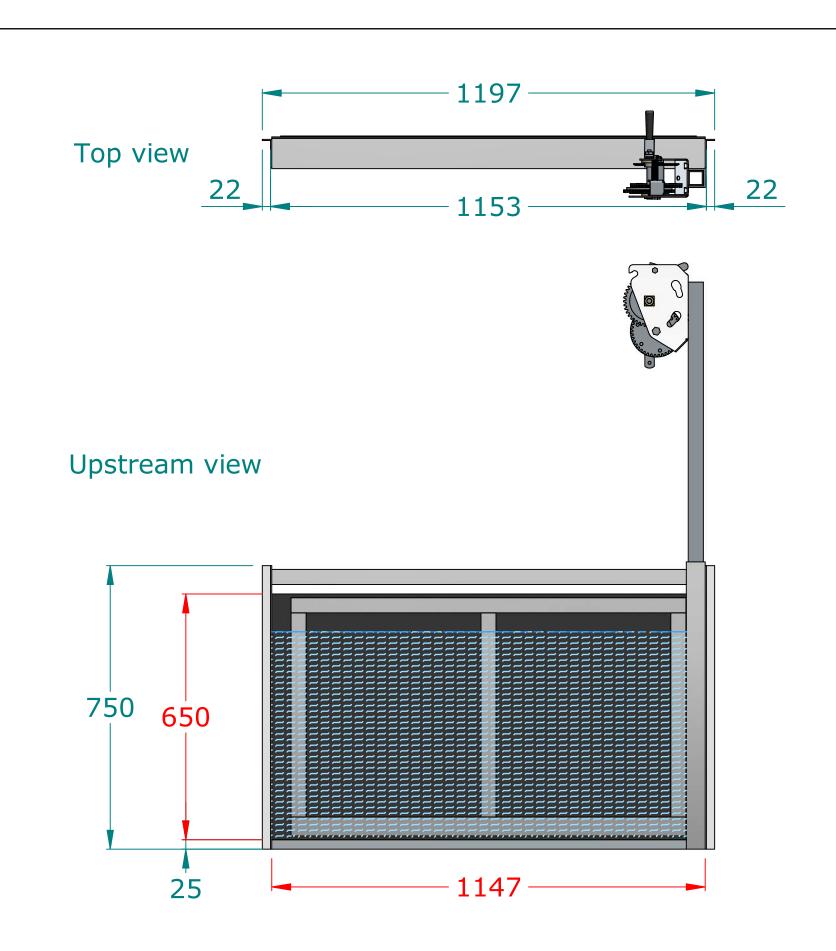

Insert W1200xH600 - Winch General arrangement

- Recommended is 100mm of freeboard on the upstream side of the rubber door.

## Insert W1200xH600 - Winch

© Padman Stops. This document is and shall remain the property of Padman Stops. Unauthorised use of this document in any form is prohibited. Patents may apply.

All dimensions in millimetres unless otherwise stated.

info@padmanstops.com.au tel. 03 5874 5282

**SECTION A-A** 