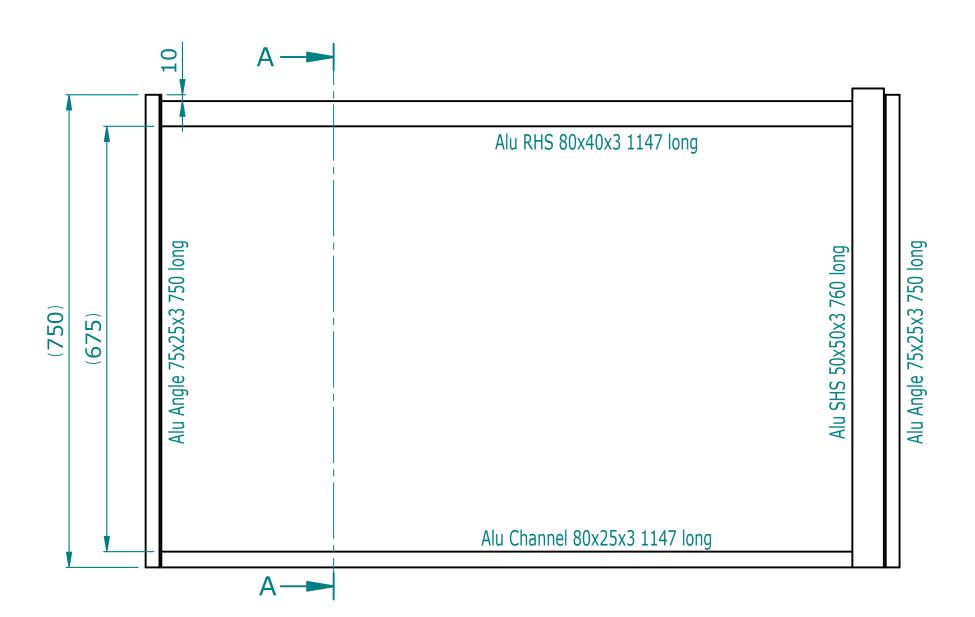

## Insert W1200xH600 - Frame

© Padman Stops. This document is and shall remain the property of Padman Stops. Unauthorised use of this document in any form is prohibited. Patents may apply.

All dimensions in millimetres unless otherwise stated.