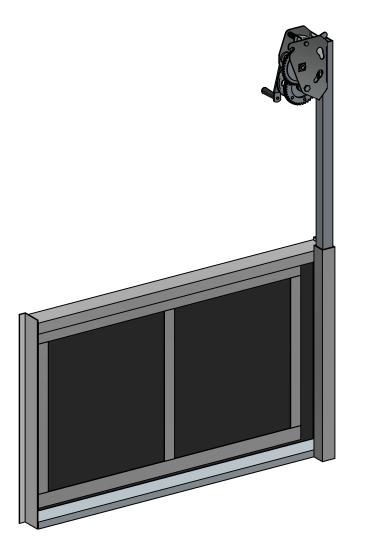

Insert W1200xH600 - Winch General arrangement

- Recommended is 100mm of freeboard on the upstream side of the rubber door.

## Insert W1200xH600 - Winch

© Padman Stops. This document is and shall remain the property of Padman Stops. Unauthorised use of this document in any form is prohibited. Patents may apply.

All dimensions in millimetres unless otherwise stated.