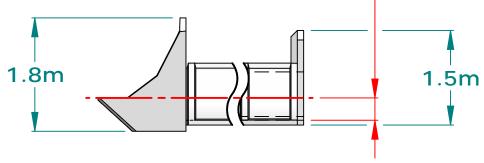

Bubbler sill to INVERT of Maxiflow: 360

- Erosion control wings for the headwall are available and recommended in all applications.
- Different headwall heights are available on request.