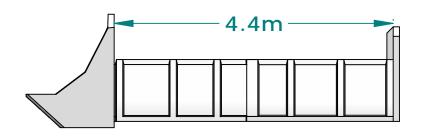

- 1 PE 1000 Bubbler
- 1 Maxiflow 1800 Centre Male-Male
- 1 Maxiflow 1800 Female Headwall

- 1 PE 1000 Bubbler
- 1 Maxiflow 1800 Centre Male-Male
- 1 Maxiflow 1800 Centre Male-Female
- 1 Maxiflow 1800 Female Headwall