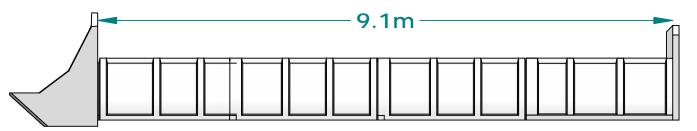

- 1 PE 1000 Bubbler
- 1 Maxiflow 1800 Centre Male-Male
- 2 Maxiflow 1800 Centre Male-Female
- 1 Maxiflow 1800 Female Headwall

- 1 PE 1000 Bubbler
- 1 Maxiflow 1800 Centre Male-Male
- 3 Maxiflow 1800 Centre Male-Female
- 1 Maxiflow 1800 Female Headwall