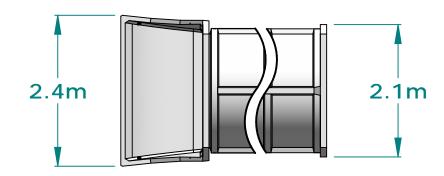

Bubbler sill to INVERT of Maxiflow: 360

- Erosion control wings for the headwall are available and recommended in all applications.
- Different headwall heights are available on request.