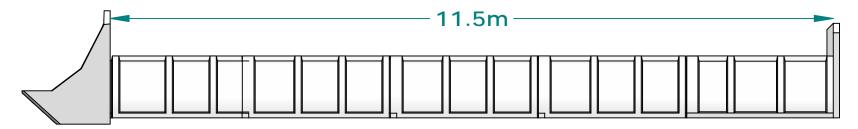

- 1 PE 1000 Bubbler
- 1 Maxiflow 1800 Centre Male-Male
- 2 Maxiflow 1800 Centre Male-Female
- 1 Maxiflow 1800 Female Headwall

- 1 PE 1000 Bubbler
- 1 Maxiflow 1800 Centre Male-Male
- 3 Maxiflow 1800 Centre Male-Female
- 1 Maxiflow 1800 Female Headwall