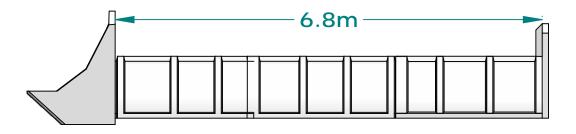

- 1 PE 1000 Bubbler
- 1 Maxiflow 1800 Centre Male-Male
- 2 Maxiflow 1800 Centre Male-Female
- 1 Maxiflow 1800 Female Headwall

- 1 PE 1000 Bubbler
- 1 Maxiflow 1800 Centre Male-Male
- 3 Maxiflow 1800 Centre Male-Female
- 1 Maxiflow 1800 Female Headwall